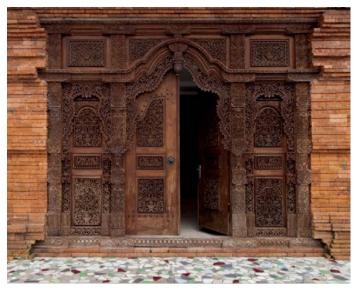

#### The Complete Wooden Touch ——

When it comes to portraying your elegance, give a unique touch of Indonesian craftsmanship throughout your home right from wooden flooring to windows, doors and rafters.